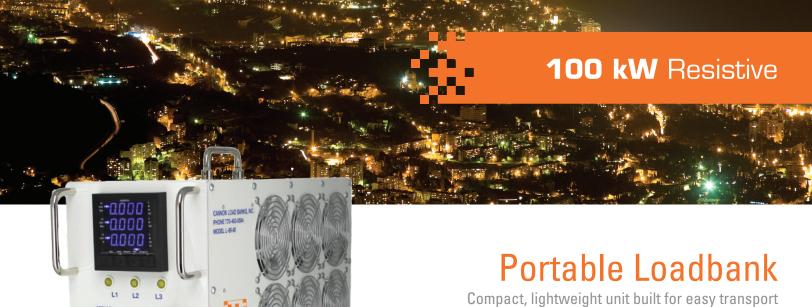

## **Loadbank Specifications**

Capacity 100 kW per unit

Fan and Control Power In unit fan cooling with thermal protection 120 VAC, Single-Phase, 5 Amp required

#### Control System

Large dials, power indicator light and system controls on unit

#### Enclosures

Self-contained unit with handles and carrying case

#### **Dimensions**

Fully customizable. Standard options. Length: 22 inches Width: 8 inches Height: 21 inches Weight: 60 lbs

loadbanks