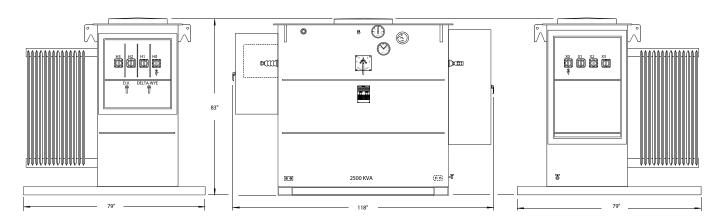

#### **Dimensions**

Height: 8.8", Width: 120", Length: 7.9", Weight: 18,000 lbs. with protective cage

877.838.1088

## **Transformer Footprint Rendering**

Rendering doesn't included protective cage.

Materials and specifications are subject to change without notice.