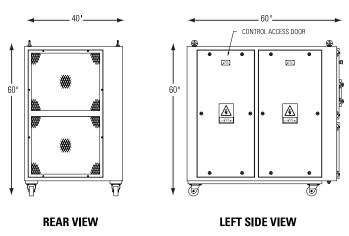

#### **Loadbank Footprint Rendering**

\*SHOWN WITH OPTIONAL CASTORS

TEXT CABLE ENTRY.

TEXT CABLE ENTRY.

RIGHT SIDE VIEW

Fan and Control Power Fan auto reverse

Enclosures
Weatherproof enclosure

Dimensions
Fully customizable. Standard options
Height: 60", Width: 40",
Length: 60", Weight: 1,475 lbs.

877.838.1088

hpsloadbanks.com sales and rentals