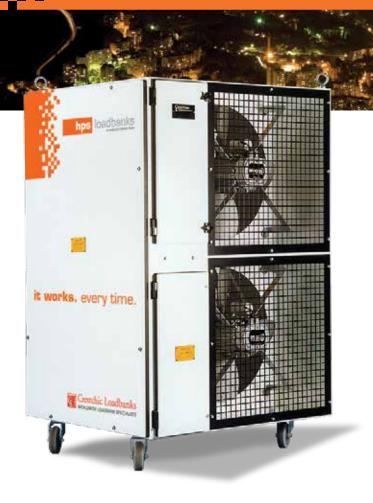

## 700 KW Resistive

# **Built for Transport**

Castors or forklift pockets with additional trailer options

## **Dual Voltage**

Available with 480v and 240v configurations

# Multiple Control Options

Hand-held, PC, manual control or customized control system

The leading authorized distributor of Crestchic since 2001

## **Loadbank Specifications**

Capacity 700 KW, units are linkable for larger loads

Design Voltage 50/60 Hz, 380-480 volts 240 volts single phase Control System
Hand-held, PC, manual control or
customized control system

Fan and Control Power Fan auto reverse

Enclosures
Weatherproof enclosure

Dimensions
Fully customizable. Standard options
Height: 60", Width: 40",
Length: 60", Weight: 1,475 lbs.

877.838.1088

hpsloadbanks.com sales and rentals